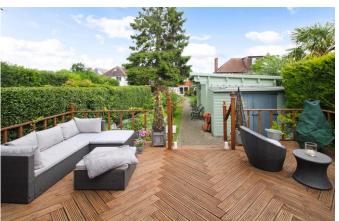

## **Property Description:**

A spacious & exceptionally well presented 3 bedroom family home with garage & a large garden to include 2 summer houses set in the heart of Send village. Ground floor accommodation comprises an entrance porch leading to entrance hall with cloaks cupboard & wc, a good size dining room/family room with feature log burner & parquet wood flooring, archway through to an extensive, well fitted kitchen with an excellent range of units & a door to the utility room with sink unit, glazed roof & stable door leading to rear garden. A 2nd archway from the kitchen leads to a 22ft dual aspect sitting room with sliding doors leading out to patio & rear garden. Upstairs offers a large double bedroom to the front with fitted wardrobe, a 2nd double bedroom, a 3rd small double bedroom & a superbly refitted bathroom with bath & wall mounted shower. To the front of the property there is an area of off-street parking leading to a detached 17ft garage (with windows & door to rear patio). Beyond the patio, the rear garden is mainly laid to lawn, enclosed by mature hedging to either side & with flower borders. A central path leads down the garden to a a large Summer House on the left, then a couple of steps lead up to an extensive decked area with led lights & a 2nd large Summer House (both Summer Houses with power & wifi). Located within a short walk of local shops & providing easy access to sought after schools, the A3 & Woking station (with its fast & regular service into London Waterloo). Must be seen!