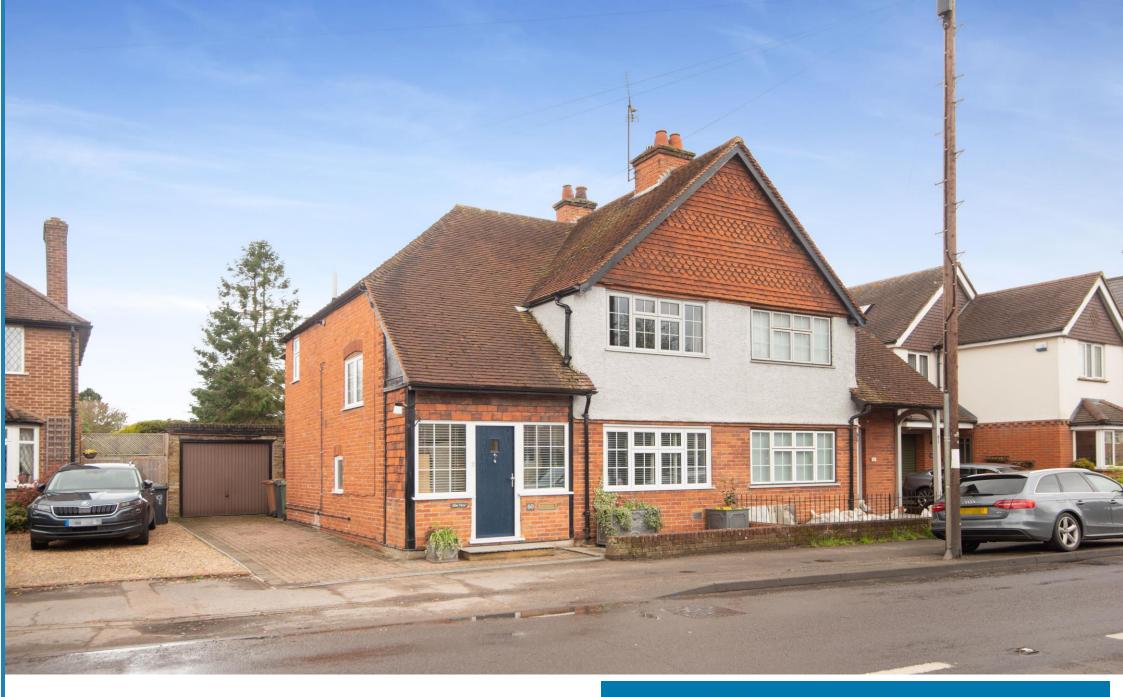

Elm View, 60 Send Barns Lane, Send, Surrey GU23 7BS

Price £599,950 Freehold

## **Property Description:**

A spacious & exceptionally well presented 3 bedroom family home with garage & a large garden to include 2 summer houses set in the heart of Send village. Ground floor accommodation comprises an entrance porch leading to entrance hall with cloaks cupboard & wc, a good size dining room/family room with feature log burner & parquet wood flooring, archway through to an extensive, well fitted kitchen with an excellent range of units & a door to the utility room with sink unit, glazed roof & stable door leading to rear garden. A 2nd archway from the kitchen leads to a 22ft dual aspect sitting room with sliding doors leading out to patio & rear garden. Upstairs offers a large double bedroom to the front with fitted wardrobe, a 2nd double bedroom, a 3rd small double bedroom & a superbly refitted bathroom with bath & wall mounted shower. To the front of the property there is an area of off-street parking leading to a detached 17ft garage (with windows & door to rear patio). Beyond the patio, the rear garden is mainly laid to lawn, enclosed by mature hedging to either side & with flower borders. A central path leads down the garden to a a large Summer House on the left, then a couple of steps lead up to an extensive decked area with led lights & a 2nd large Summer House (both Summer Houses with power & wifi). Located within a short walk of local shops & providing easy access to sought after schools, the A3 & Woking station (with its fast & regular service into London Waterloo). Must be seen!