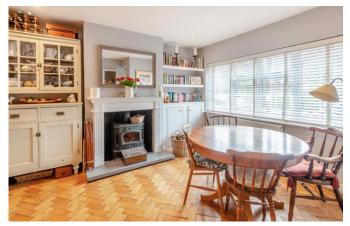

## **Property Description:**

A spacious & exceptionally well presented 3 bedroom family home with garage & a large garden to include 2 summer houses set in the heart of Send village. Ground floor accommodation comprises an entrance porch leading to entrance hall with cloaks cupboard & wc, a good size dining room/family room with feature log burner & parquet wood flooring, archway through to an extensive, well fitted kitchen with an excellent range of units & a door to the utility room with sink unit, glazed roof & stable door leading to rear garden. A 2nd archway from the kitchen leads to a 22ft dual aspect sitting room with sliding doors leading out to patio & rear garden. Upstairs offers a large double bedroom to the front with fitted wardrobe, a 2nd double bedroom, a 3rd small double bedroom & a superbly refitted bathroom with bath & wall mounted shower. To the front of the property there is an area of off-street parking leading to a detached 17ft garage (with windows & door to rear patio). Beyond the patio, the rear garden is mainly laid to lawn, enclosed by mature hedging to either side & with flower borders. A central path leads down the garden to a a large Summer House on the left, then a couple of steps lead up to an extensive decked area with led lights & a 2nd large Summer House (both Summer Houses with power & wifi). Located within a short walk of local shops & providing easy access to sought after schools, the A3 & Woking station (with its fast & regular service into London Waterloo). Must be seen!