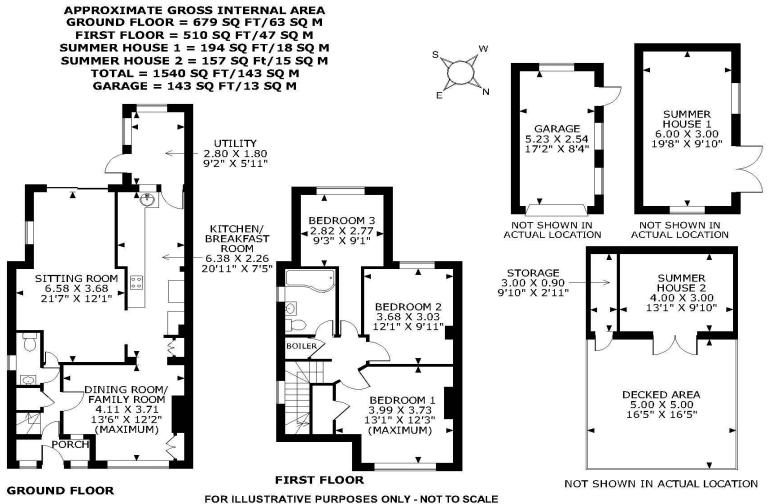

## **Property Description:**

A spacious & exceptionally well presented 3 bedroom family home with garage & a large garden to include 2 summer houses set in the heart of Send village. Ground floor accommodation comprises an entrance porch leading to entrance hall with cloaks cupboard & wc, a good size dining room/family room with feature log burner & parquet wood flooring, archway through to an extensive, well fitted kitchen with an excellent range of units & a door to the utility room with sink unit, glazed roof & stable door leading to rear garden. A 2nd archway from the kitchen leads to a 22ft dual aspect sitting room with sliding doors leading out to patio & rear garden. Upstairs offers a large double bedroom to the front with fitted wardrobe, a 2nd double bedroom, a 3rd small double bedroom & a superbly refitted bathroom with bath & wall mounted shower. To the front of the property there is an area of off-street parking leading to a detached 17ft garage (with windows & door to rear patio). Beyond the patio, the rear garden is mainly laid to lawn, enclosed by mature hedging to either side & with flower borders. A central path leads down the garden to a a large Summer House on the left, then a couple of steps lead up to an extensive decked area with led lights & a 2nd large Summer House (both Summer Houses with power & wifi). Located within a short walk of local shops & providing easy access to sought after schools, the A3 & Woking station (with its fast & regular service into London Waterloo). Must be seen!

# Elm View, 60 Send Barns Lane, Send, Surrey GU23 7BS

The position & size of doors, windows, appliances and other features are approximate only.
© ehouse. Unauthorised reproduction prohibited. Drawing ref. dig/8551786/SS