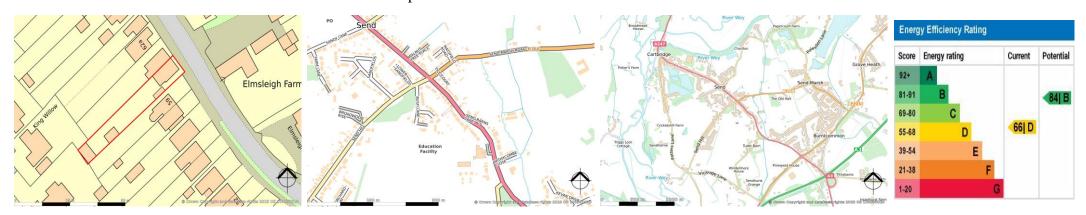

Council Tax - Guildford Borough Council - Band E £2710.42 per annum (2023-2024)

**All Mains Services** 