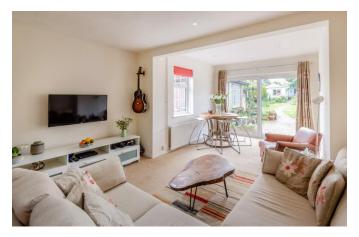

## **Property Description:**

A spacious & exceptionally well presented 3 bedroom family home with garage & a large garden to include 2 summer houses set in the heart of Send village. Ground floor accommodation comprises an entrance porch leading to entrance hall with cloaks cupboard & wc, a good size dining room/family room with feature log burner & parquet wood flooring, archway through to an extensive, well fitted kitchen with an excellent range of units & a door to the utility room with sink unit, glazed roof & stable door leading to rear garden. A 2nd archway from the kitchen leads to a 22ft dual aspect sitting room with sliding doors leading out to patio & rear garden. Upstairs offers a large double bedroom to the front with fitted wardrobe, a 2nd double bedroom, a 3rd small double bedroom & a superbly refitted bathroom with bath & wall mounted shower. To the front of the property there is an area of off-street parking leading to a detached 17ft garage (with windows & door to rear patio). Beyond the patio, the rear garden is mainly laid to lawn, enclosed by mature hedging to either side & with flower borders. A central path leads down the garden to a a large Summer House on the left, then a couple of steps lead up to an extensive decked area with led lights & a 2nd large Summer House (both Summer Houses with power & wifi). Located within a short walk of local shops & providing easy access to sought after schools, the A3 & Woking station (with its fast & regular service into London Waterloo). Must be seen!