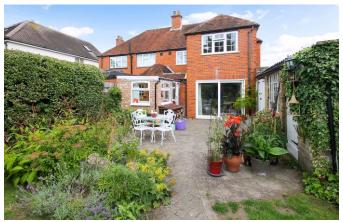

## **Property Description:**

A spacious & exceptionally well presented 3 bedroom family home with garage & a large garden to include 2 summer houses set in the heart of Send village. Ground floor accommodation comprises an entrance porch leading to entrance hall with cloaks cupboard & wc, a good size dining room/family room with feature log burner & parquet wood flooring, archway through to an extensive, well fitted kitchen with an excellent range of units & a door to the utility room with sink unit, glazed roof & stable door leading to rear garden. A 2nd archway from the kitchen leads to a 22ft dual aspect sitting room with sliding doors leading out to patio & rear garden. Upstairs offers a large double bedroom to the front with fitted wardrobe, a 2nd double bedroom, a 3rd small double bedroom & a superbly refitted bathroom with bath & wall mounted shower. To the front of the property there is an area of off-street parking leading to a detached 17ft garage (with windows & door to rear patio). Beyond the patio, the rear garden is mainly laid to lawn, enclosed by mature hedging to either side & with flower borders. A central path leads down the garden to a a large Summer House on the left, then a couple of steps lead up to an extensive decked area with led lights & a 2nd large Summer House (both Summer Houses with power & wifi). Located within a short walk of local shops & providing easy access to sought after schools, the A3 & Woking station (with its fast & regular service into London Waterloo). Must be seen!