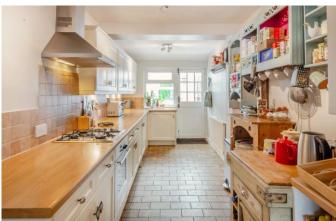

## **Property Description:**

A spacious & exceptionally well presented 3 bedroom family home with garage & a large garden to include 2 summer houses set in the heart of Send village. Ground floor accommodation comprises an entrance porch leading to entrance hall with cloaks cupboard & wc, a good size dining room/family room with feature log burner & parquet wood flooring, archway through to an extensive, well fitted kitchen with an excellent range of units & a door to the utility room with sink unit, glazed roof & stable door leading to rear garden. A 2nd archway from the kitchen leads to a 22ft dual aspect sitting room with sliding doors leading out to patio & rear garden. Upstairs offers a large double bedroom to the front with fitted wardrobe, a 2nd double bedroom, a 3rd small double bedroom & a superbly refitted bathroom with bath & wall mounted shower. To the front of the property there is an area of off-street parking leading to a detached 17ft garage (with windows & door to rear patio). Beyond the patio, the rear garden is mainly laid to lawn, enclosed by mature hedging to either side & with flower borders. A central path leads down the garden to a a large Summer House on the left, then a couple of steps lead up to an extensive decked area with led lights & a 2nd large Summer House (both Summer Houses with power & wifi). Located within a short walk of local shops & providing easy access to sought after schools, the A3 & Woking station (with its fast & regular service into London Waterloo). Must be seen!